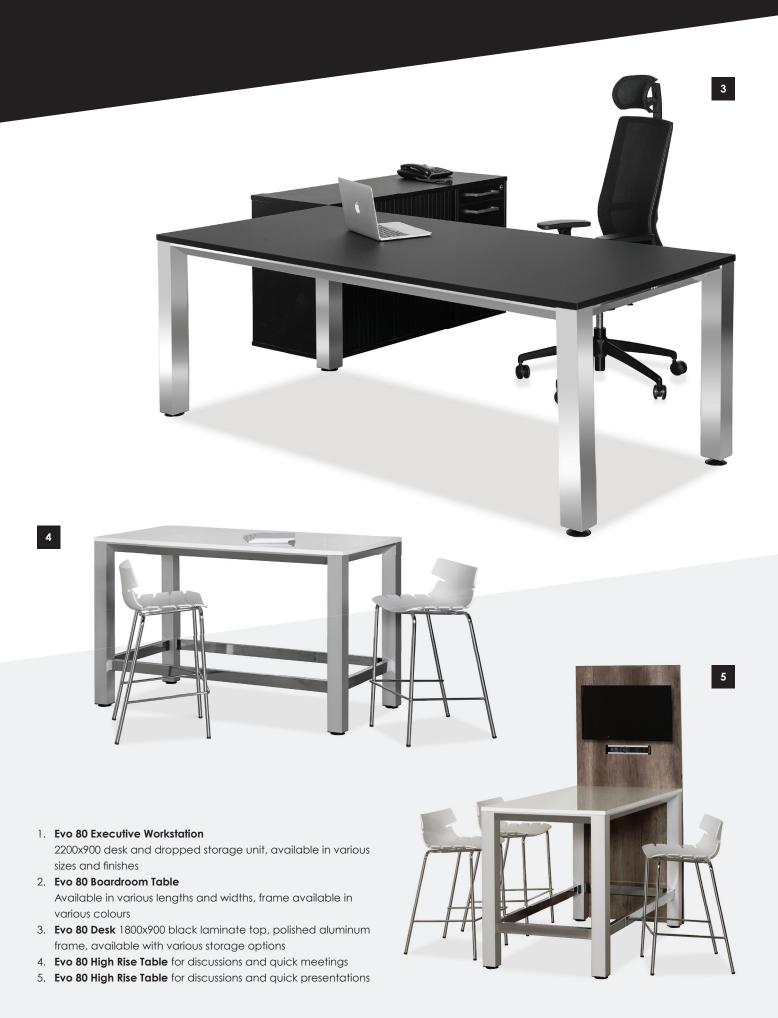

The Evo 80 collection can be customised to meet all requirements with functionality and aesthetic appeal.

- 6. **Evo 80 Conference Table**4-seater white frame option
- 7. **Evo 80 Coffee Table** 1200x600
- 8. **Evo 80 Coffee Table** 600x600
- 9. **Evo 80 Server Unit** 2200x900 high aluminum frame risers
- 10. **Evo 80 Cabinet Unit** 1800x800 with frame riser
- 11. Evo 80 Server