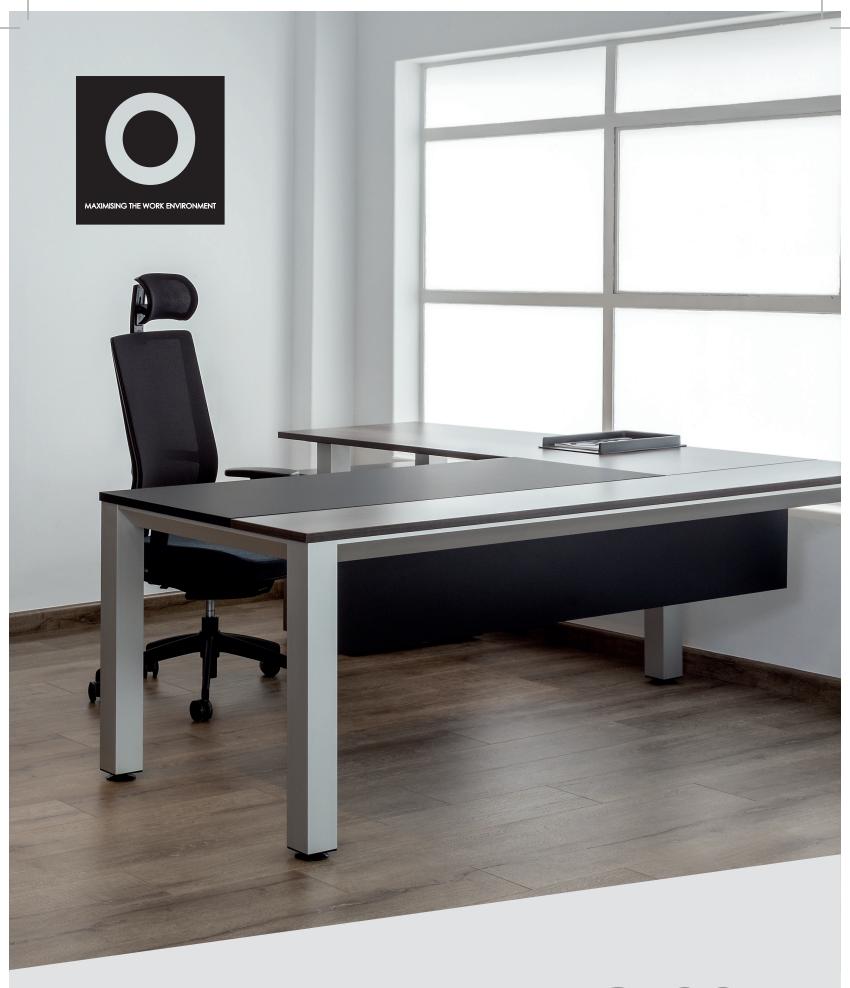

## Exclusive design with confidence

Evo 80 collection is a collection of not just tables but of table systems that emerge from a single product to meet the multiple requirements of a modern office. It combines effective design with an 80x80 aluminum leg to create a solid and sophisticated clean-line design.

The Evo 80 collection can be customised to meet all requirements with functionality and aesthetic appeal.

- 6. **Evo 80 Conference Table**4-seater white frame option
- 7. **Evo 80 Coffee Table** 1200x600
- 8. **Evo 80 Coffee Table** 600x600
- 9. **Evo 80 Server Unit** 2200x900 high aluminum frame risers
- 10. **Evo 80 Cabinet Unit** 1800x800 with frame riser
- 11. Evo 80 Server