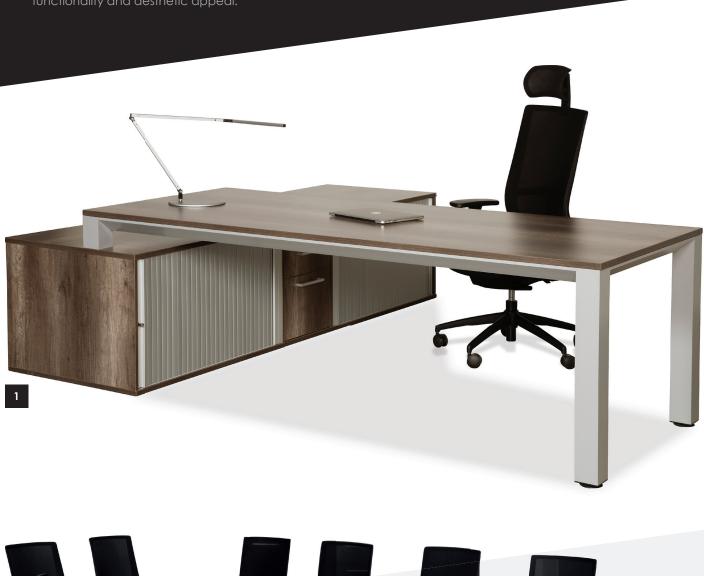

The Evo 80 collection can be customised to meet all requirements with functionality and aesthetic appeal.

- 6. **Evo 80 Conference Table**4-seater white frame option
- 7. **Evo 80 Coffee Table** 1200x600
- 8. **Evo 80 Coffee Table** 600x600
- 9. **Evo 80 Server Unit** 2200x900 high aluminum frame risers
- 10. **Evo 80 Cabinet Unit** 1800x800 with frame riser
- 11. Evo 80 Server