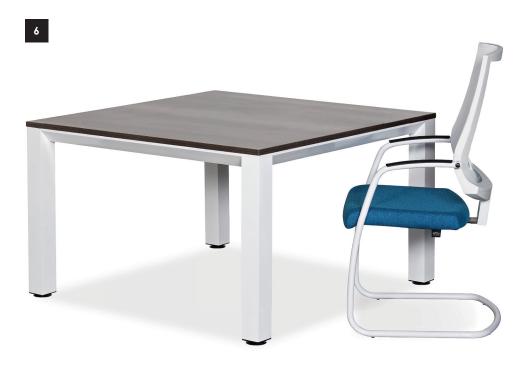

The Evo 80 collection can be customised to meet all requirements with functionality and aesthetic appeal.

- 6. **Evo 80 Conference Table**4-seater white frame option
- 7. **Evo 80 Coffee Table** 1200x600
- 8. **Evo 80 Coffee Table** 600x600
- 9. **Evo 80 Server Unit** 2200x900 high aluminum frame risers
- 10. **Evo 80 Cabinet Unit** 1800x800 with frame riser
- 11. Evo 80 Server