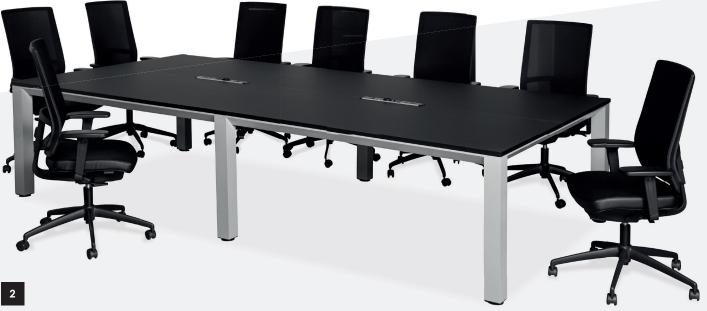

The Evo 80 collection can be customised to meet all requirements with functionality and aesthetic appeal.

- 6. **Evo 80 Conference Table**4-seater white frame option
- 7. **Evo 80 Coffee Table** 1200x600
- 8. **Evo 80 Coffee Table** 600x600
- 9. **Evo 80 Server Unit** 2200x900 high aluminum frame risers
- 10. **Evo 80 Cabinet Unit** 1800x800 with frame riser
- 11. Evo 80 Server