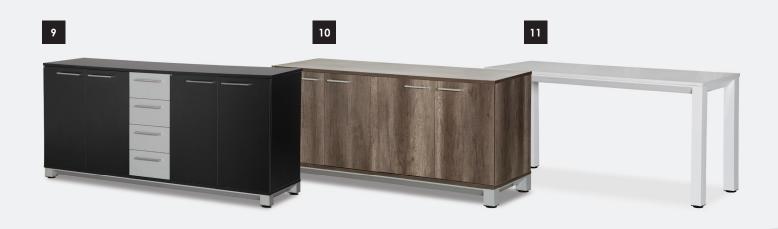

The Evo 80 collection can be customised to meet all requirements with functionality and aesthetic appeal.

- 6. **Evo 80 Conference Table**4-seater white frame option
- 7. **Evo 80 Coffee Table** 1200x600
- 8. **Evo 80 Coffee Table** 600x600
- 9. **Evo 80 Server Unit** 2200x900 high aluminum frame risers
- 10. **Evo 80 Cabinet Unit** 1800x800 with frame riser
- 11. Evo 80 Server