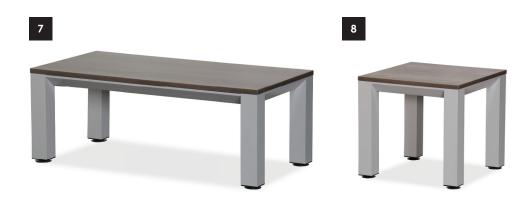

The Evo 80 collection can be customised to meet all requirements with functionality and aesthetic appeal.

- 6. **Evo 80 Conference Table**4-seater white frame option
- 7. **Evo 80 Coffee Table** 1200x600
- 8. **Evo 80 Coffee Table** 600x600
- 9. **Evo 80 Server Unit** 2200x900 high aluminum frame risers
- 10. **Evo 80 Cabinet Unit** 1800x800 with frame riser
- 11. Evo 80 Server